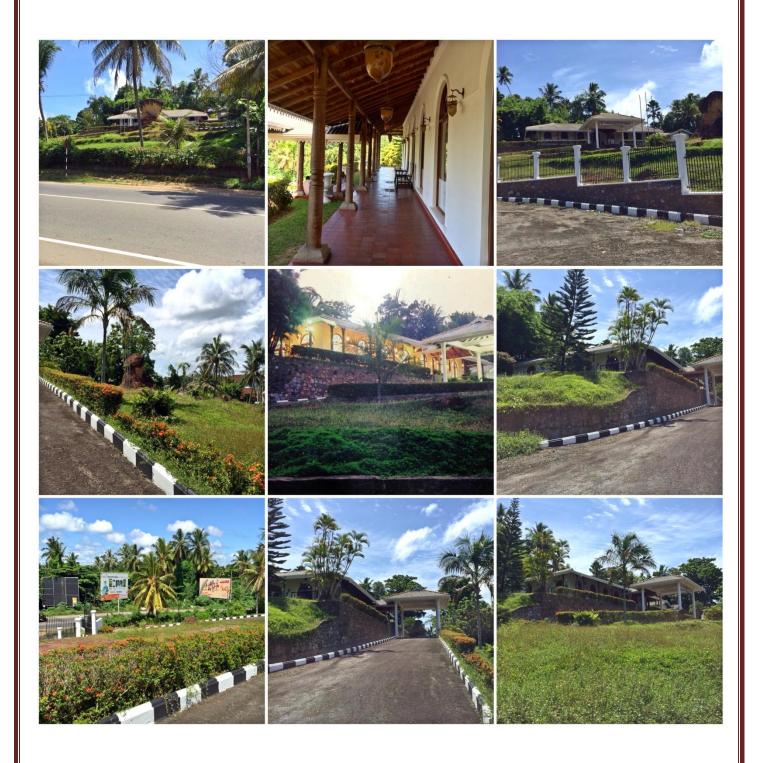

Moragalla is a small and charm village situated in kaluthara district and next to Beruwala. Distance between Colombo to moragalla is 86 km and 4 km from beruwala.

Moragalla gives out the cooler and proportionately wetter weather ( $26^{\circ}$ c) than the tropical climate.

- Extend of Land: 210 Perches & Additional 18.40 Perches
- **Location**: Located next to Beruwala. Distance between beruwala to moragalla is 4 km.
- **Public amenities**: Three (3) phase Electricity, Pipe born water, 2 Nos of sump tank & 2 Nos Of over head tanks with 2 Nos of Jinasena water pump. One large Septic tank. Sri Lanka telecom telephone service. Ceiling fans, Exhaust fans, Vault (Six sided concrete with Bank Vault Door), Showroom, office area with 2 Nos of Split model Air conditioner, Staff quarters with 3 bedrooms & kitchen, Macadamized Roadway. Large parking area and Car porch.
- **Building:** Plinth area is 7,190 sq.ft. Asbestos sheet roof on coconut rafter and sawn timber framework. Showroom area roof framework is of steel trusses. Brick walls on rubble foundation. Verandah roof is supported on carved coconut trunks. Vault is a complete RCC structure. Walls are plastered & color washed. Entrance lobby steps are finished with granite. Verandah floor is 'Terra Cotta'. Showroom floor is ceramic tiled and the rest is cemented. Arch type glazed windows in showroom area and rest of the windows are glazed secured with iron grills. Wooden ceiling for verandahs and the rest asbestos ceiling. Flush paneled door in showroom area and plywood doors in staff quarters area. The four attached toilets are equipped with necessary sanitary fittings & Walls and floor are tiled. Five water sealed latrine are equipped with squatting pan. Carved valance board, GI & PVC gutters and down pipes are fixed. Pavement and surface drains are built.