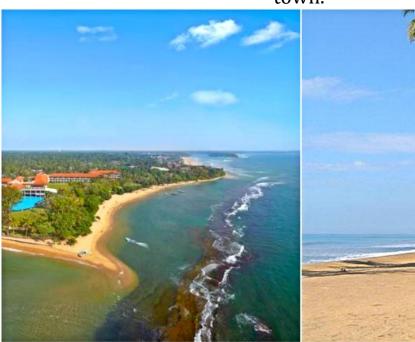

Moragalla is a small and charm village situated in kaluthara district and next to Beruwala. Distance between Colombo to moragalla is 86 km and 4 km from beruwala.

Moragalla gives out the cooler and proportionately wetter weather ( $26^{\circ}$ c) than the tropical climate.

- Extend of Land: 210 Perches & Additional 18.40 Perches
- **Location**: Located next to Beruwala. Distance between beruwala to moragalla is 4 km.
- **Public amenities**: Three (3) phase Electricity, Pipe born water, 2 Nos of sump tank & 2 Nos Of over head tanks with 2 Nos of Jinasena water pump. One large Septic tank. Sri Lanka telecom telephone service. Ceiling fans, Exhaust fans, Vault (Six sided concrete with Bank Vault Door), Showroom, office area with 2 Nos of Split model Air conditioner, Staff quarters with 3 bedrooms & kitchen, Macadamized Roadway. Large parking area and Car porch.
- **Building:** Plinth area is 7,190 sq.ft. Asbestos sheet roof on coconut rafter and sawn timber framework. Showroom area roof framework is of steel trusses. Brick walls on rubble foundation. Verandah roof is supported on carved coconut trunks. Vault is a complete RCC structure. Walls are plastered & color washed. Entrance lobby steps are finished with granite. Verandah floor is 'Terra Cotta'. Showroom floor is ceramic tiled and the rest is cemented. Arch type glazed windows in showroom area and rest of the windows are glazed secured with iron grills. Wooden ceiling for verandahs and the rest asbestos ceiling. Flush paneled door in showroom area and plywood doors in staff quarters area. The four attached toilets are equipped with necessary sanitary fittings & Walls and floor are tiled. Five water sealed latrine are equipped with squatting pan. Carved valance board, GI & PVC gutters and down pipes are fixed. Pavement and surface drains are built.