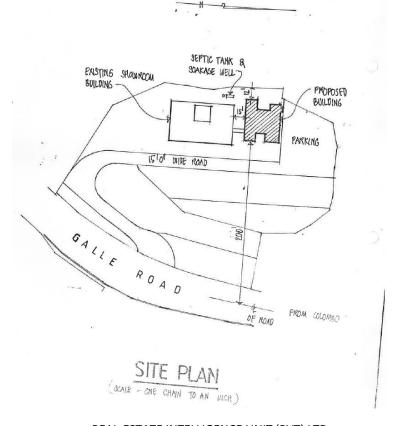

- Extend of Land: 210 Perches & Additional 18.40 Perches
- **Location**: Located next to Beruwala. Distance between beruwala to moragalla is 4 km.
- **Public amenities**: Three (3) phase Electricity, Pipe born water, 2 Nos of sump tank & 2 Nos Of over head tanks with 2 Nos of Jinasena water pump. One large Septic tank. Sri Lanka telecom telephone service. Ceiling fans, Exhaust fans, Vault (Six sided concrete with Bank Vault Door), Showroom, office area with 2 Nos of Split model Air conditioner, Staff quarters with 3 bedrooms & kitchen, Macadamized Roadway. Large parking area and Car porch.
- **Building:** Plinth area is 7,190 sq.ft. Asbestos sheet roof on coconut rafter and sawn timber framework. Showroom area roof framework is of steel trusses. Brick walls on rubble foundation. Verandah roof is supported on carved coconut trunks. Vault is a complete RCC structure. Walls are plastered & color washed. Entrance lobby steps are finished with granite. Verandah floor is 'Terra Cotta'. Showroom floor is ceramic tiled and the rest is cemented. Arch type glazed windows in showroom area and rest of the windows are glazed secured with iron grills. Wooden ceiling for verandahs and the rest asbestos ceiling. Flush paneled door in showroom area and plywood doors in staff quarters area. The four attached toilets are equipped with necessary sanitary fittings & Walls and floor are tiled. Five water sealed latrine are equipped with squatting pan. Carved valance board, GI & PVC gutters and down pipes are fixed. Pavement and surface drains are built.