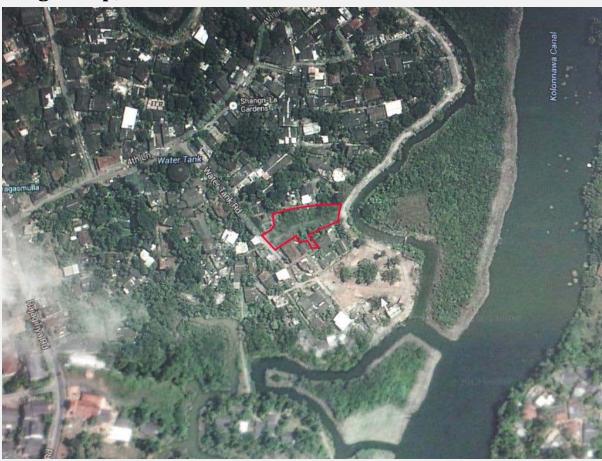

This property is situated on Rajagiriya Road, less than 5 minutes from Col 7 & 8 (1.8km). With spectacular panoramic views of the City of Colombo in direct view as the land is on one of the highest plateaus in Colombo. Extent is 55 perches. Surrounded by the Waterfront, with waters connecting to Water's edge seaplane landing site. And a large nature reserve across the water. It is truly an amazing opportunity for a condo project or event a City hotel, or a luxurious gated community project with generous space.

## Google map;

REAL-ESTATE INTELLIGENCE UNIT (PVT) LTD

NO 58, GPD BUILDING, DHARMAPALA MAWATHA ROAD, KOLPITIYA

Phone: 0117 444 737 Fax – 0117 444 778

ROSHAN MADAWELA – 0722741305

EMAIL – roshan@riunit.com

This amazing property is now up for sale at just